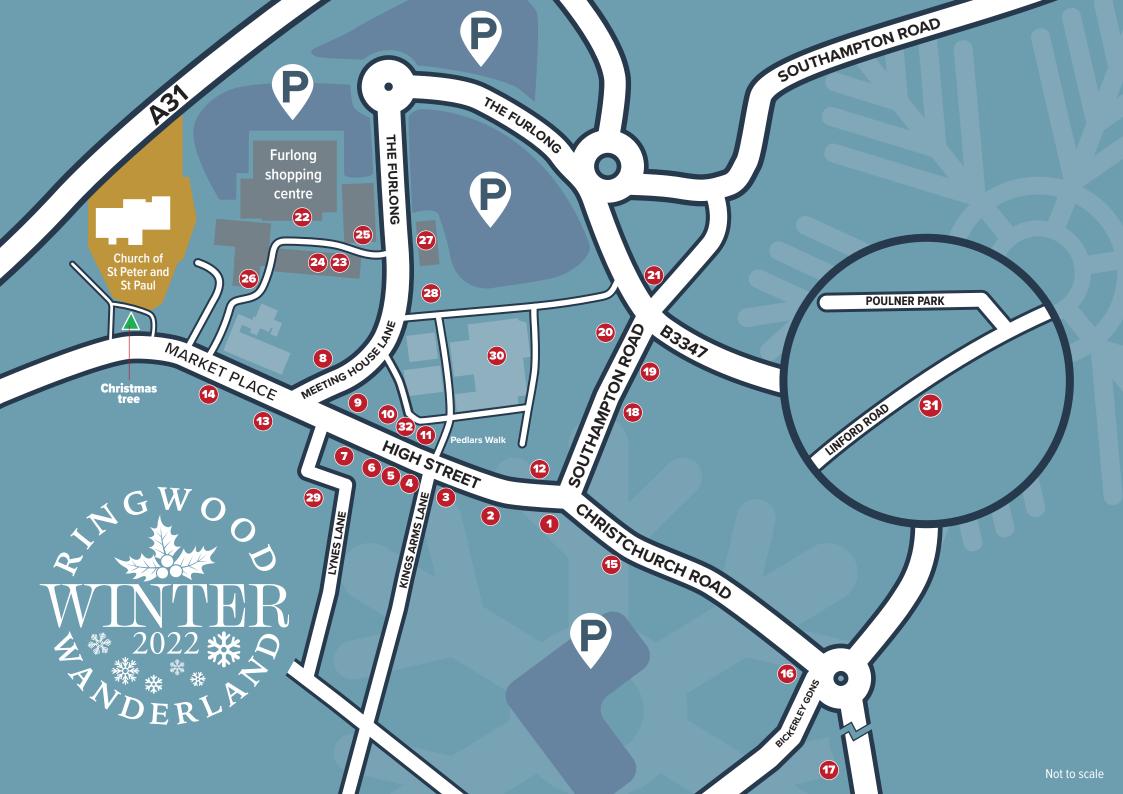

All of the shops, businesses and community organisations featured have entered our Christmas Window and Display Competition.

Use our 'Wanderland' map to enjoy a fabulously festive walk around the Town Centre and surrounding areas and then vote for your favourite three.

# **High Street**

- **1** Kimbers Flooring Specialists
- 2 Ringwood Fabrics
- 3 Simply Beauty
- 4 Ringwood Fisheries
- **5** W Patterson Butchers
- 6 William Guy Hairdressing
- 7 Allum & Sidaway
- 8 ALDA Gifts & Trophies
- 9 With-Grace
- 10 Martin & Co Ringwood
- **11** Cake Love
- **12** BrightWater Properties
- **32** Champions Barbers

#### **Market Place**

- **13** Scoltocks Health Foods
- **14** Woodsies of Ringwood

#### **Christchurch Road**

- **15** Forest Pet Supplies
- **16** Ringwood and District Community Association (Greyfrairs Community Centre)
- **17** Millers Antiques

## **Southampton Road**

- **18** Ringwood Jobcentre
- **19** Razors Hair
- **20** Barrow & Tapper Funeral Service
- 21 Oxfam

## **The Furlong**

- 22 Boston Tea Party Ringwood
- **23** Perfumery & Co
- **24** Fatface
- 25 Caffe Nero, Ringwood
- **26** The Furlong Shopping Centre Office
- 27 Ringwood Gateway
- 28 Paper Mountain (2 Meeting House Lane)
- 29 Store 24, 4 Lynes Lane BH24 1BT
- **30** Friends of Ringwood Infant School (Sainsburys)
- 31 London Tavern (Linford Road BH24 1TY)