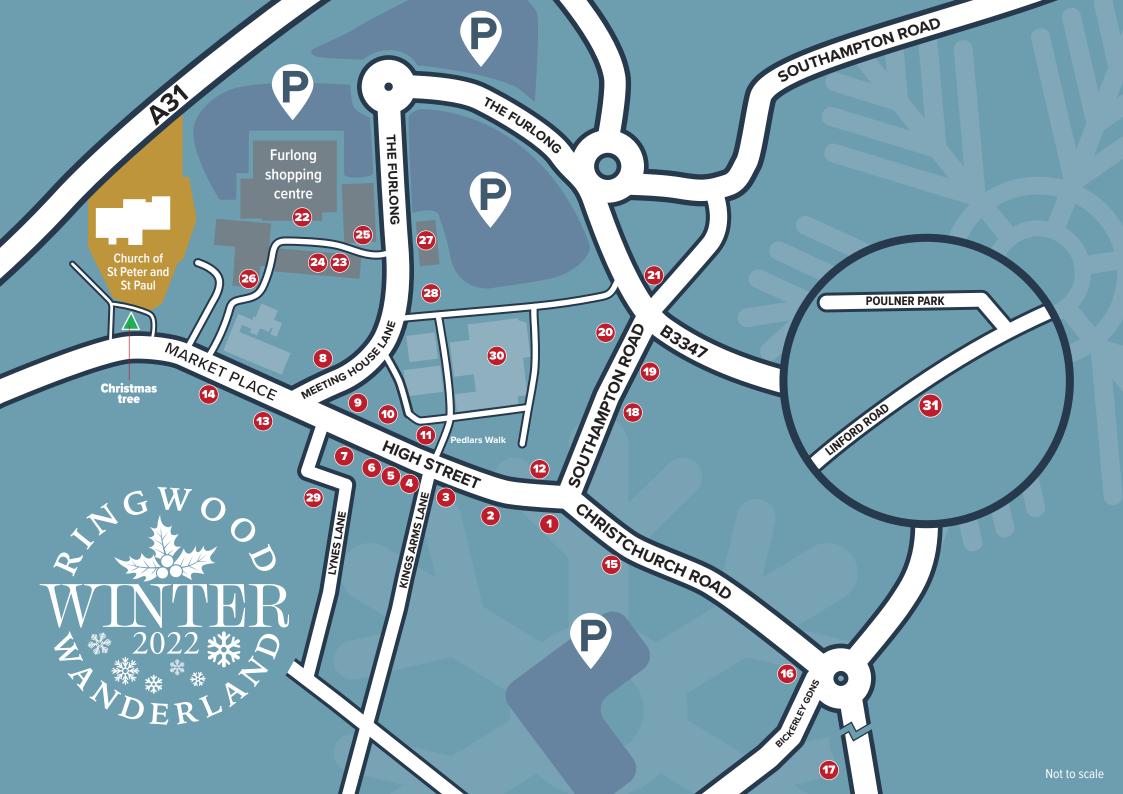

All of the shops, businesses and community organisations featured have entered our Christmas Window and Display Competition.

Use our 'Wanderland' map to enjoy a fabulously festive walk around the Town Centre and surrounding areas and then vote for your favourite three.

# Shops, businesses and community organisations

## **High Street**

- **1** Kimbers Flooring Specialists
- 2 Ringwood Fabrics
- **3** Simply Beauty
- 4 Ringwood Fisheries
- **5** W Patterson Butchers
- **6** William Guy Hairdressing
- **7** Allum & Sidaway
- 8 ALDA Gifts & Trophies
- **9** With-Grace
- 10 Martin & Co Ringwood
- 11 Cake Love
- **12** BrightWater Properties

#### **Market Place**

- **13** Scoltocks Health Foods
- **14** Woodsies of Ringwood

#### **Christchurch Road**

- **15** Forest Pet Supplies
- **16** Ringwood and District Community Association (Greyfrairs Community Centre)
- **17** Millers Antiques

### **Southampton Road**

- **18** Ringwood Jobcentre
- **19** Razors Hair
- **20** Barrow & Tapper Funeral Service
- 21 Oxfam

#### **The Furlong**

- 22 Boston Tea Party Ringwood
- **23** Perfumery & Co
- **24** Fatface
- 25 Caffe Nero, Ringwood
- **26** The Furlong Shopping Centre Office
- 27 Ringwood Gateway
- 28 Paper Mountain (2 Meeting House Lane)
- 29 Store 24, 4 Lynes Lane BH24 1BT
- **30** Friends of Ringwood Infant School (Sainsburys)
- 31 London Tavern (Linford Road BH24 1TY)