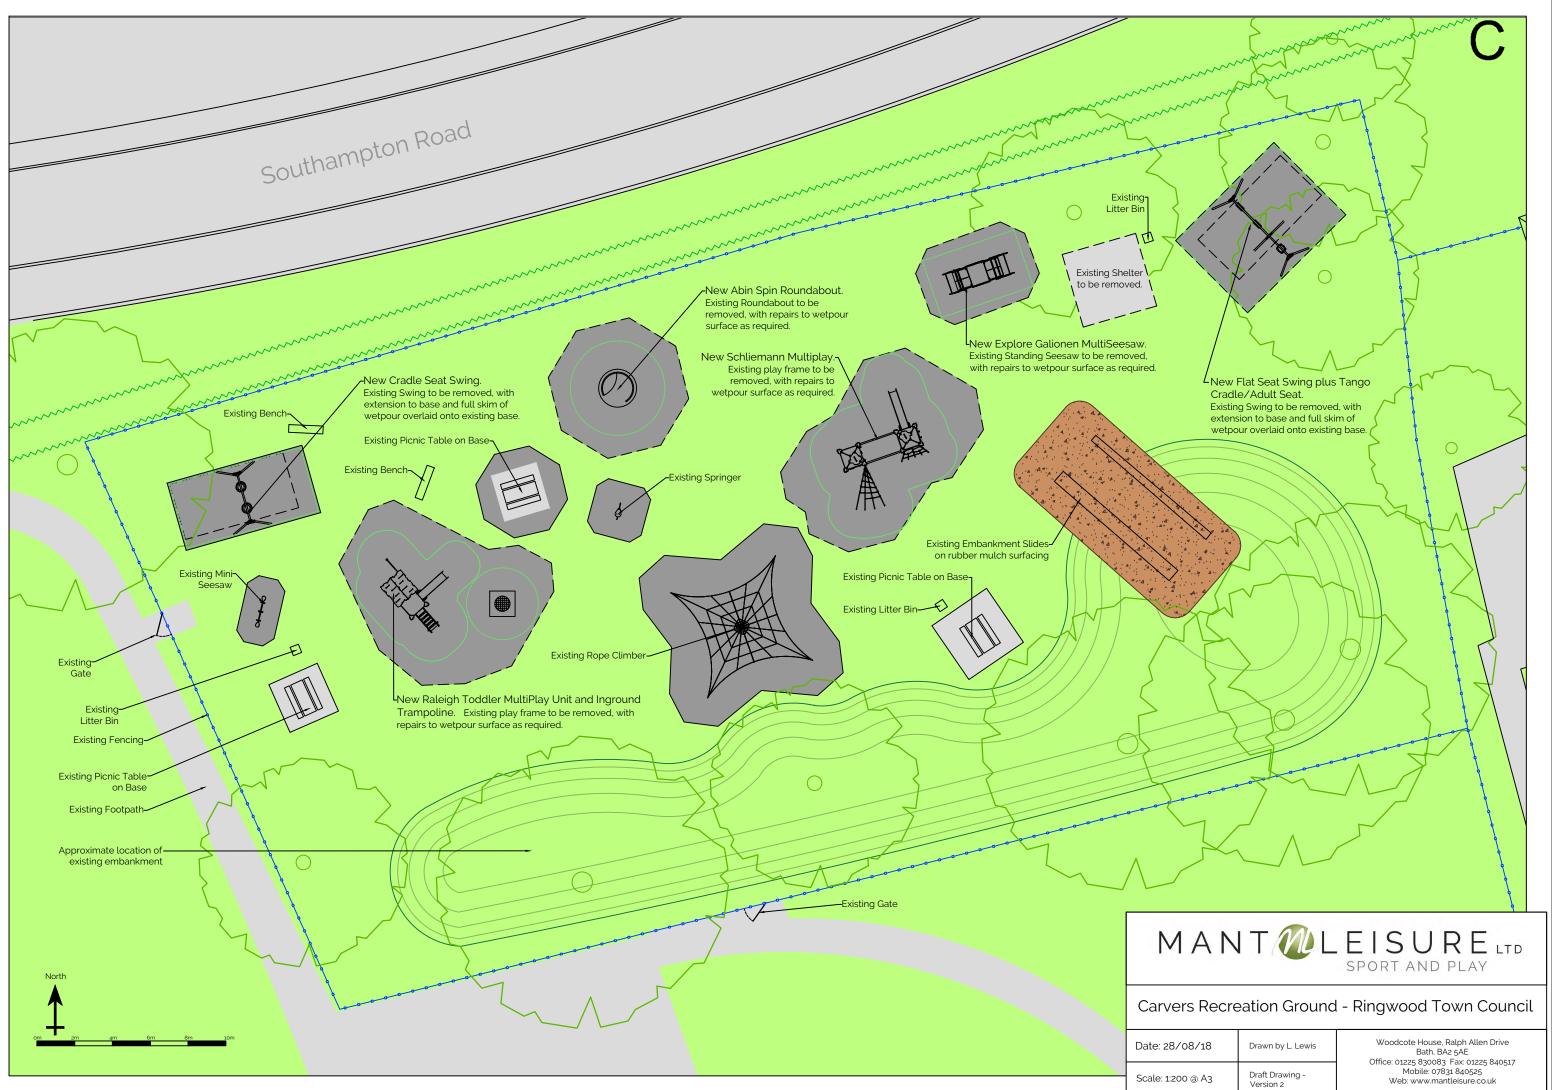

### F/5605 PLAY EQUIPMENT OVERHAUL BUDGET

The Town Clerk asked Members to consider the report on play equipment overhaul budget and consider the recommendation to increase the available budget by £4,000 (*Annex C*).

He indicated that the original bid proposal included replacing the two multi-play areas, an inground trampoline, see-saw, roundabout and an extension to the swing set. However, the disability inclusive aspect would be removed and this raised concerns.

The bidder had been asked to provide quotes to include some sensory play, a wheelchair accessible roundabout and a swing seat, with a harness. These extra features would add an additional £4,000 to the cost and Members were asked to approve the expenditure.

**RESOLVED**: That an increase of £4,000 to the play equipment overhaul budget, of £40,000, be approved and funded from the general reserve, or other funds made available.