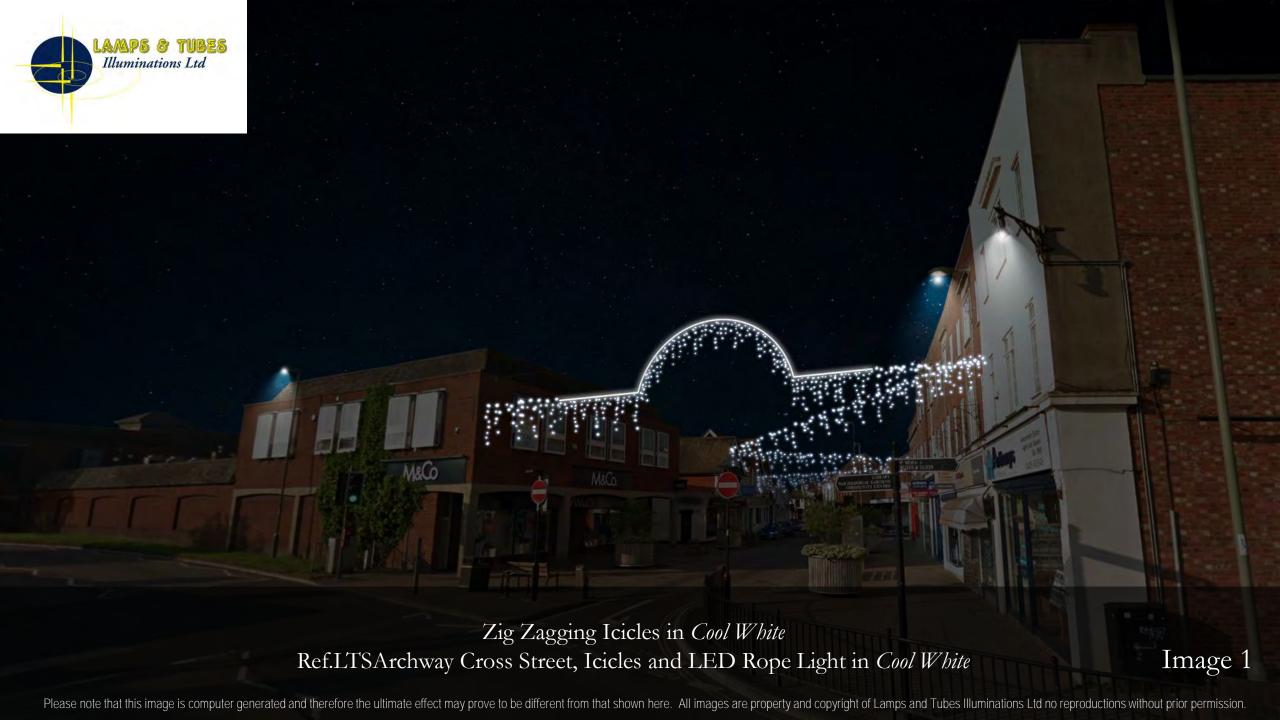

#### 8. CHRISTMAS ILLUMINATIONS

To consider approving recommendations from Recreation, Leisure and Open Spaces Committee in respect of Christmas Illuminations (*Report C*)