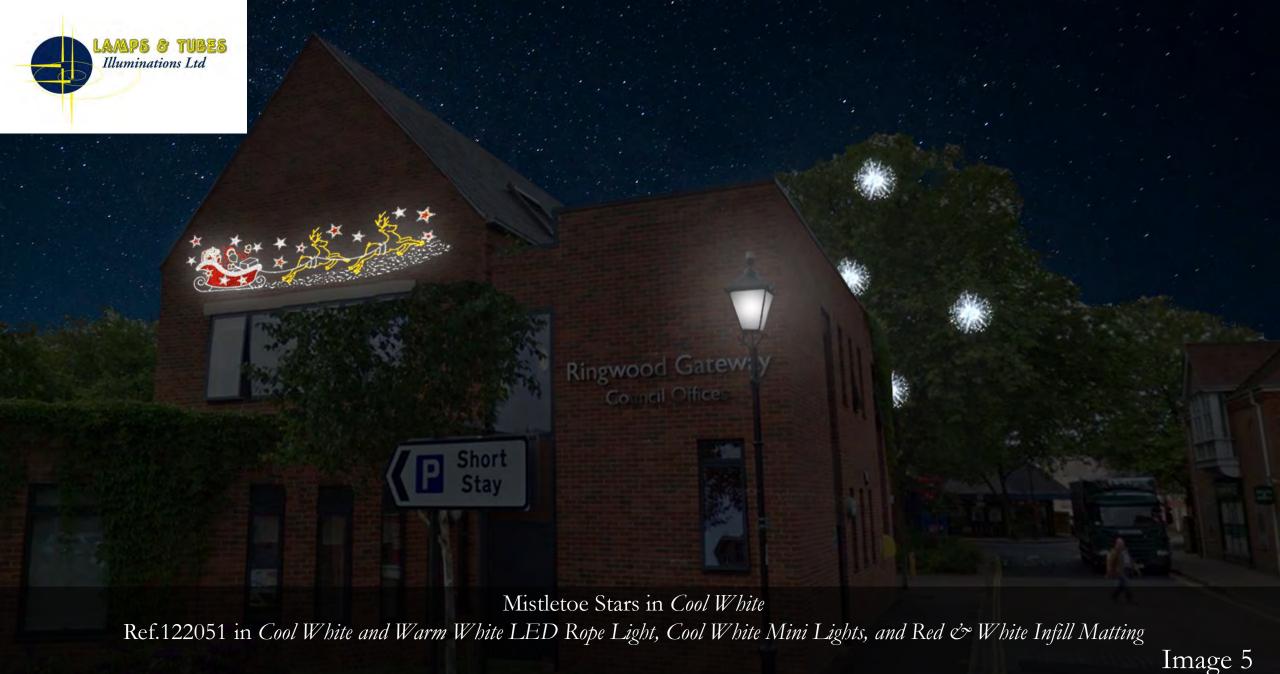

#### 8. CHRISTMAS ILLUMINATIONS

To consider approving recommendations from Recreation, Leisure and Open Spaces Committee in respect of Christmas Illuminations (*Report C*)