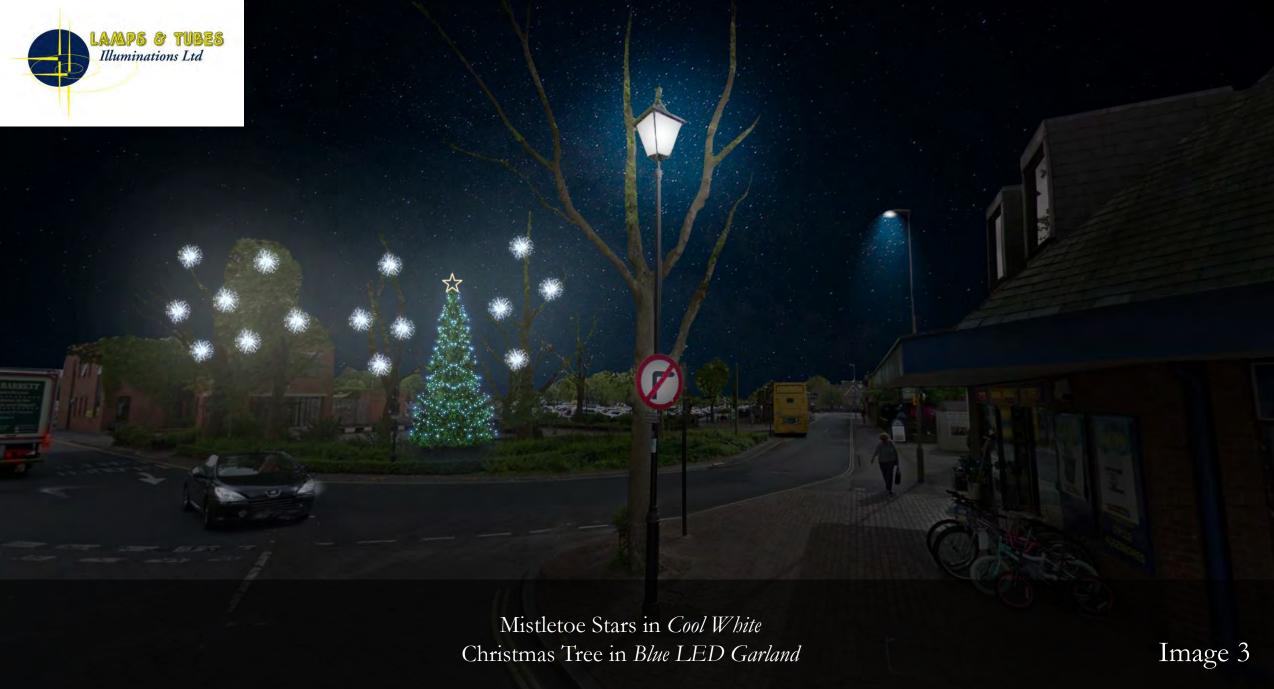

#### 8. CHRISTMAS ILLUMINATIONS

To consider approving recommendations from Recreation, Leisure and Open Spaces Committee in respect of Christmas Illuminations (*Report C*)