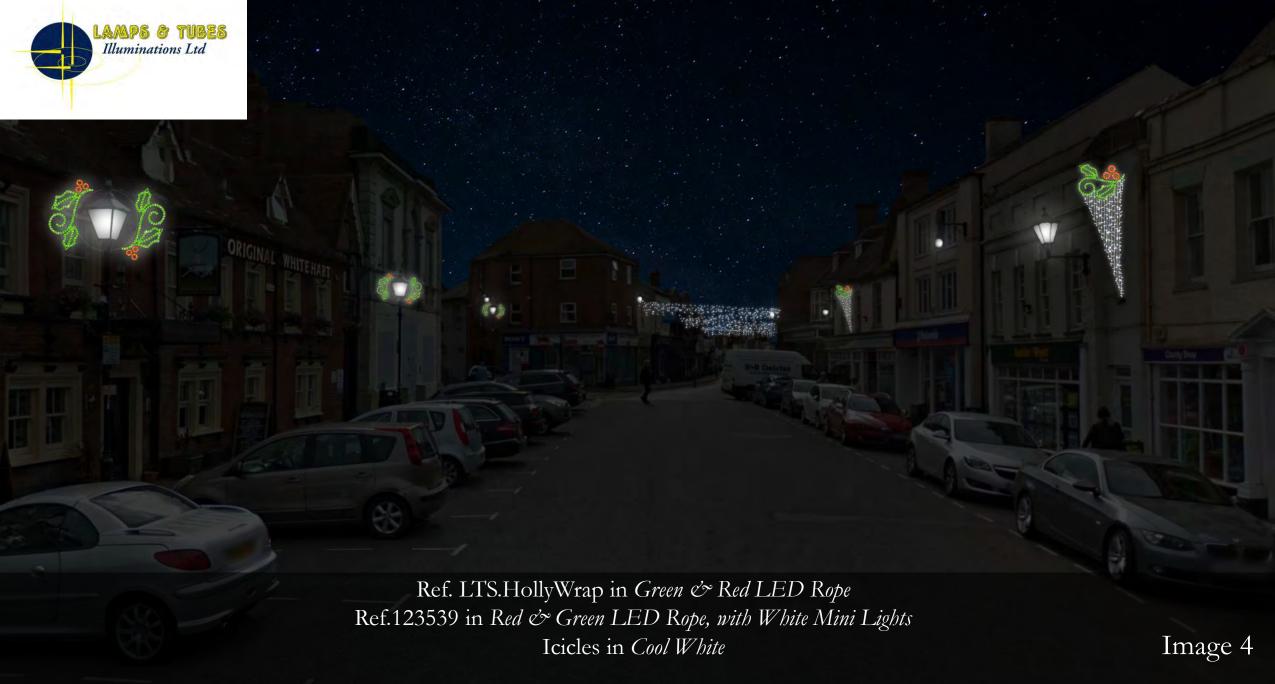

#### 8. CHRISTMAS ILLUMINATIONS

To consider approving recommendations from Recreation, Leisure and Open Spaces Committee in respect of Christmas Illuminations (*Report C*)