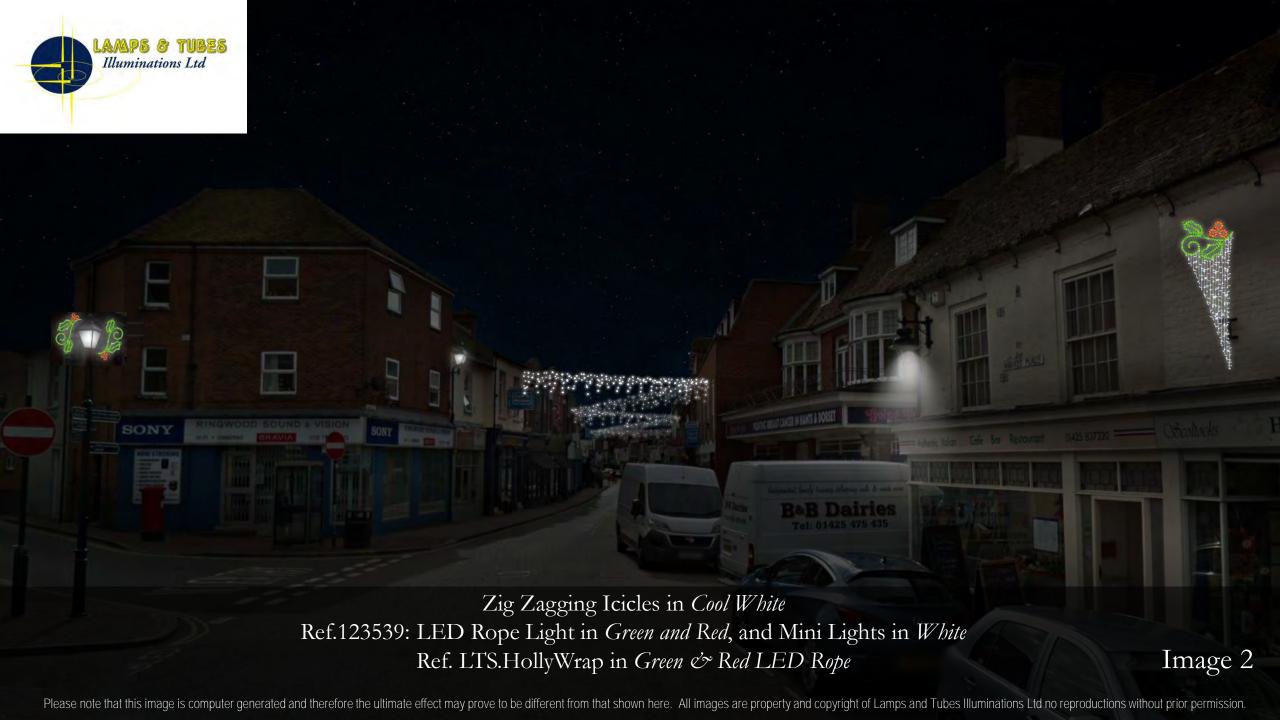

#### 8. CHRISTMAS ILLUMINATIONS

To consider approving recommendations from Recreation, Leisure and Open Spaces Committee in respect of Christmas Illuminations (*Report C*)