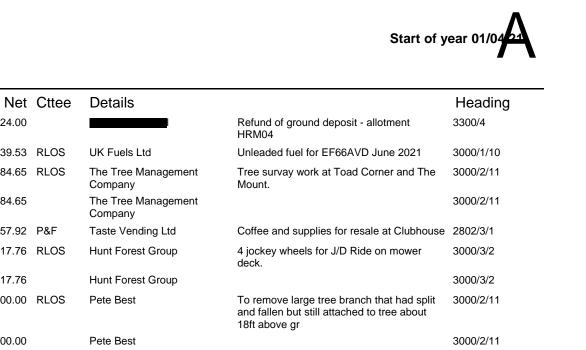

| Cheque | Paid date | Tn no Order    | Gross     | Vat   | Net       | Cttee | Details                              |                                                                                                                                                                       | Heading  |
|--------|-----------|----------------|-----------|-------|-----------|-------|--------------------------------------|-----------------------------------------------------------------------------------------------------------------------------------------------------------------------|----------|
| 434    | 07/06/21  | 1641           | £18.00    | £3.00 | £15.00    | RLOS  | Insight Security & Facilities<br>Ltd | Alarm call out March 2020                                                                                                                                             | 3000/2/1 |
| 435    | 07/06/21  | 1642           | £48.34    | £0.00 | £48.34    | RLOS  | Source 4 Business                    | Ringwood cemetery water October to april 2021                                                                                                                         | 3200/1/2 |
| 436    | 07/06/21  | 1643           | £16.73    | £0.00 | £16.73    | RLOS  | Source 4 Business                    | Bickerley rd standpipe water Oct to April 2021                                                                                                                        | 3000/1/8 |
| 437    | 07/06/21  | 1644           | £34.19    | £0.00 | £34.19    | P&F   | Source 4 Business                    | Greenways Water Charges October to April 2021                                                                                                                         | 2100/1   |
| 438    | 07/06/21  | 1645           | £4.92     | £0.00 | £4.92     | RLOS  | Source 4 Business                    | Southampton rd Allotments water Oct -<br>April 2021                                                                                                                   | 3300/1/1 |
| 439    | 07/06/21  | 1646           | £29.09    | £0.00 | £29.09    | RLOS  | Source 4 Business                    | Long Lane allotments water Oct-April 2021                                                                                                                             | 3300/1/1 |
| 440    | 08/06/21  | 1647           | £1,049.75 | £0.00 | £1,049.75 | RLOS  | Environment Agency                   | Poulner Lakes permit reference 023650 -<br>closed landfill authorised to accept inert<br>waste, now subject to monitoring. Period<br>1/4/21 to 31/3/22                | 3000/1/3 |
|        |           | 1648/1         | £8.16     | £0.00 | £8.16     | RLOS  |                                      | HRM02 - Refund allotment rent                                                                                                                                         | 3300/4   |
|        |           | 1648/2         | £24.00    | £0.00 | £24.00    | P&F   |                                      | HRM02 - Refund ground deposit                                                                                                                                         | 9999     |
| 441    | 08/06/21  | 1648 RTC804026 | £32.16    | £0.00 | £32.16    |       |                                      | HRM02 - Refund of allotment rent (from 5.5.21 to 30.9.21) and ground deposit. Allotment plot vacated following inspection.                                            | 3300/4   |
|        |           | 1649/1         | £10.00    | £0.00 | £10.00    | P&F   |                                      | Refund of key deposit (UK33 153640 31.7.16)                                                                                                                           | 9999     |
|        |           | 1649/2         | £10.00    | £0.00 | £10.00    | P&F   |                                      | Refund of key deposit (UK33A 154372<br>31.8.17)                                                                                                                       | 9999     |
|        |           | 1649/3         | £15.23    | £0.00 | £15.23    | RLOS  |                                      | Refund part of annual rent on double plot<br>(15.5.21 - 30.9.21)                                                                                                      | 3300/4   |
| 442    | 08/06/21  | 1649 RTC804033 | £35.23    | £0.00 | £35.23    |       |                                      | Double plot (UK33 and UK33A) vacated<br>following routine check.<br>Part of annual rent (paid up to 30.9.21)<br>refunded.<br>2 x keys returned (NV checked 2 issued). | 9999     |
|        |           | 1650/1         | £20.00    | £0.00 | £20.00    | RLOS  |                                      | UK31 Refund of allotment rent (6 months)                                                                                                                              | 3300/4   |
|        |           | 1650/2         | £10.00    | £0.00 | £10.00    | P&F   |                                      | UK31 Refund of key deposit                                                                                                                                            | 9999     |
| 443    | 08/06/21  | 1650 RTC804007 | £30.00    | £0.00 | £30.00    |       |                                      | Allotment UK31<br>£20 rent refund (half year)<br>£10 return of key deposit                                                                                            | 3300/4   |
|        |           | 1651/1         | £24.00    | £0.00 | £24.00    | RLOS  |                                      | Refund of ground deposit HRM04                                                                                                                                        | 3300/4   |
|        |           |                |           |       |           |       |                                      |                                                                                                                                                                       |          |

Gross

Vat

Paid date Tn no Order

paid between 01/06/21 and 30/06/21

Cheque

| Oneque   | i ulu uuto |        | Order     | 01000     | vai     | 1101      | 01100 | Dotalio                        |                                                                                                            | ricaanig  |
|----------|------------|--------|-----------|-----------|---------|-----------|-------|--------------------------------|------------------------------------------------------------------------------------------------------------|-----------|
| 444      | 08/06/21   | 1651   | RTC803824 | £24.00    | £0.00   | £24.00    |       |                                | Refund of ground deposit - allotment<br>HRM04                                                              | 3300/4    |
| DD090621 | 09/06/21   | 1718   |           | £47.44    | £7.91   | £39.53    | RLOS  | UK Fuels Ltd                   | Unleaded fuel for EF66AVD June 2021                                                                        | 3000/1/10 |
|          |            | 1652/1 |           | £1,901.58 | £316.93 | £1,584.65 | RLOS  | The Tree Management<br>Company | Tree survay work at Toad Corner and The Mount.                                                             | 3000/2/11 |
| 445      | 14/06/21   | 1652   | RTC804023 | £1,901.58 | £316.93 | £1,584.65 |       | The Tree Management<br>Company |                                                                                                            | 3000/2/11 |
| 446      | 14/06/21   | 1653   |           | £157.92   | £0.00   | £157.92   | P&F   | Taste Vending Ltd              | Coffee and supplies for resale at Clubhouse                                                                | 2802/3/1  |
|          |            | 1654/1 |           | £141.31   | £23.55  | £117.76   | RLOS  | Hunt Forest Group              | 4 jockey wheels for J/D Ride on mower deck.                                                                | 3000/3/2  |
| 447      | 14/06/21   | 1654   | RTC804034 | £141.31   | £23.55  | £117.76   |       | Hunt Forest Group              |                                                                                                            | 3000/3/2  |
|          |            | 1655/1 |           | £240.00   | £40.00  | £200.00   | RLOS  | Pete Best                      | To remove large tree branch that had split<br>and fallen but still attached to tree about<br>18ft above gr | 3000/2/11 |
| 448      | 14/06/21   | 1655   | RTC804040 | £240.00   | £40.00  | £200.00   |       | Pete Best                      |                                                                                                            | 3000/2/11 |
|          |            | 1656/1 |           | £36.37    | £6.06   | £30.31    | RLOS  | Fleet Line Markers             | a NEW COMPLEATE NOZZLE KIT FOR<br>THE KOMBI LINE MARKING MACHINE                                           | 3000/3/2  |
| 449      | 14/06/21   | 1656   | RTC804053 | £36.37    | £6.06   | £30.31    |       | Fleet Line Markers             |                                                                                                            | 3000/3/2  |
|          |            | 1657/1 |           | £30.12    | £5.02   | £25.10    | RLOS  | Eco Sustainable Solutions      | Soil for Fordingbridge Town Council<br>Recreationn ground contract.                                        | 3000/2/9  |
| 450      | 14/06/21   | 1657   | RTC804054 | £30.12    | £5.02   | £25.10    |       | Eco Sustainable Solutions      |                                                                                                            | 3000/2/9  |
| 457      | 14/06/21   | 1658   |           | £120.00   | £0.00   | £120.00   | P&F   | Steamship Circus Ltd           | Deposit of 40% of pre-agreed fee for pick up and play circus workshops                                     | 2802/2/1  |
|          |            | 1659/1 |           | £114.43   | £19.07  | £95.36    | RLOS  | Ringwood Motor Company<br>Ltd  | To fit new tyre and adjust the tracking.                                                                   | 3000/3/5  |
| 458      | 14/06/21   | 1659   | RTC804065 | £114.43   | £19.07  | £95.36    |       | Ringwood Motor Company<br>Ltd  |                                                                                                            | 3000/3/5  |
|          |            | 1660/1 |           | £75.84    | £12.64  | £63.20    | RLOS  | R M Smith Fencing Limited      | post fix for the hight barrier at the lakes road.                                                          | 3000/2/7  |
| 459      | 14/06/21   | 1660   | RTC804067 | £75.84    | £12.64  | £63.20    |       | R M Smith Fencing Limited      |                                                                                                            | 3000/2/7  |
|          |            | 1661/1 |           | £6.99     | £1.16   | £5.83     | RLOS  | screwfix                       | New llamp for shower room at Carvers Pavilion.                                                             | 3000/2/1  |
| 460      | 14/06/21   | 1661   | RTC804039 | £6.99     | £1.16   | £5.83     |       | screwfix                       |                                                                                                            | 3000/2/1  |
| BGC      | 14/06/21   | 1690   |           | £156.60   | £26.10  | £130.50   | P&F   | Austin & Wyatt                 | Fees June 2021                                                                                             | 2400/19   |
|          |            | 1634/1 |           | £0.00     | £0.00   | £0.00     | P&F   | Nick Wilson                    | To repair frame and replace door on<br>Cemetery toilets that was damaged due to<br>vandilism.              | 2100/4    |